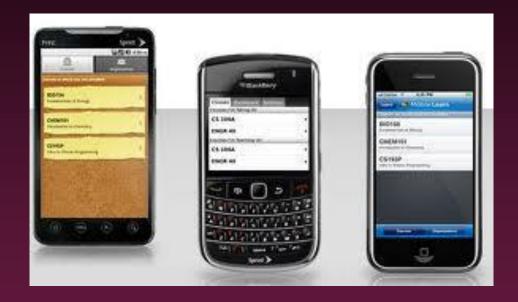

#### What's happened as a result...

- Online coursework submission
- Virtual lectures
- Online drop-in sessions
- Online tutorials
- Bb mobile

Flexilearn project funded by JISC to explore the potential of mobile learning approaches in changing learning and teaching patterns