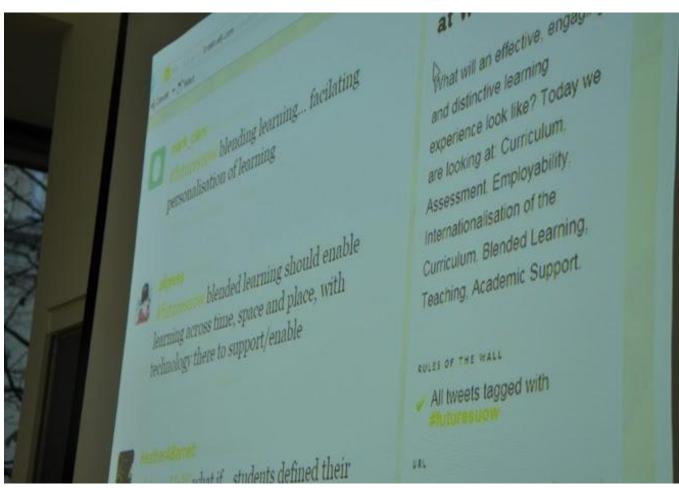

#### 'Learning Futures'

Westminster Learning Experience

- Embracing change
- Dynamic process
- Team leaders & mentors -'not the usual suspects'
- Engagement students & staff (in situ & online, etc)
- Blended learning & teaching - key strand

### Blended learning & teaching...

**Moving forward...** 

- Changing F2F
- Flexible learning
- Centrality of TEL
- Understanding student learning
- Staff development