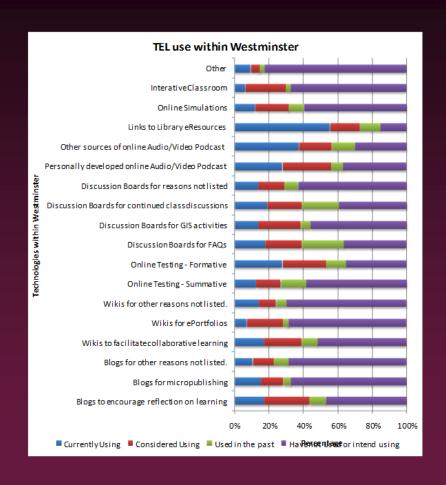

#### **VLE Review**

- Surveyed 150\* academic staff
- Student focus groups
- Focussed on barriers to online learning
- Reliability
- Choice of tools
- Time

<sup>\*</sup>Buchanan, Sainter and Saunders (2013) **Journal of Computing in Higher Education: Volume 25, Issue 1 (2013), Page 1-11** 