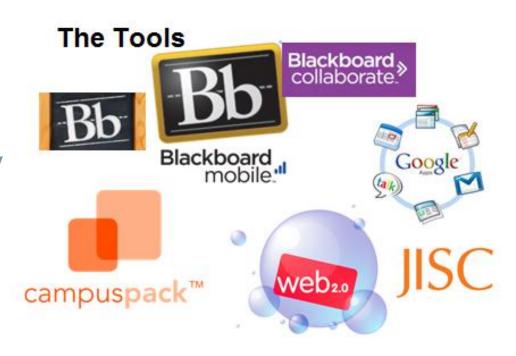

#### How we responded ...

- External hosting
- 24 x 7 support
- Support flexibility
  - Mobile
  - Collaborate
- Alternative
  - Google apps
  - Campus Pack
- Web 2.0 policy

#### What's happened as a result...

- Online coursework submission
- Virtual lectures
- Online drop-in sessions
- Online tutorials
- Bb mobile

Flexilearn project funded by JISC to explore the potential of mobile learning approaches in changing learning and teaching patterns