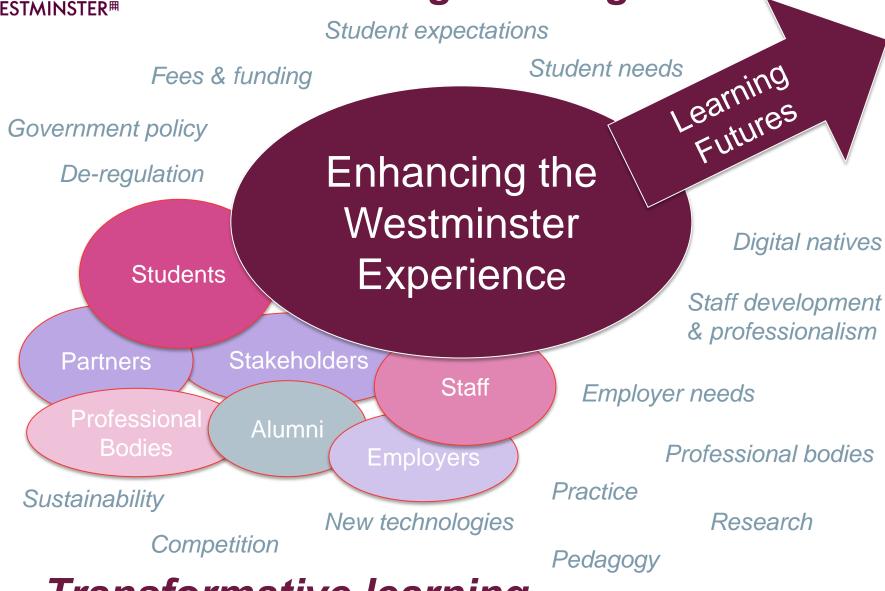

#### 'Learning Futures'

Westminster Learning Experience

- Embracing change
- Dynamic process
- Team leaders & mentors -'not the usual suspects'
- Engagement students & staff (in situ & online, etc)
- Blended learning & teaching - key strand

### Blended learning & teaching...

**Moving forward...** 

- Changing F2F
- Flexible learning
- Centrality of TEL
- Understanding student learning
- Staff development